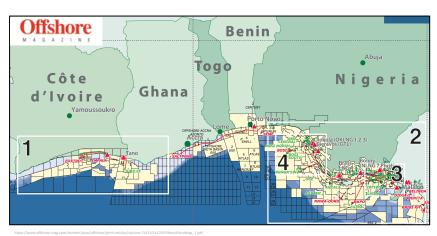

## Field & Discovery KnowledgeBase

TROVE Central West Africa covers Côte d'Ivoire, Ghana, Togo, Benin and Deepwater Nigeria.

Special Interest Group Facilitation

TROVE Energy

Geological Consultancy Services TROVE

## TROVE Central West Africa provides:

- A technical analogue database
- Regional understanding including geology, infrastructure and operating companies
- Rapid asset comparison
- Data for producing fields and recent discoveries within hotspots such as the Tano Basin and Niger Delta.