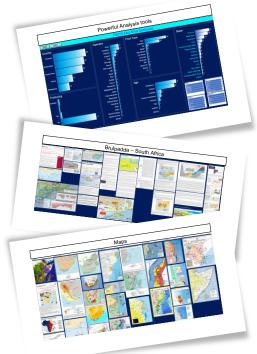

## Includes:

- Detailed data for 130 assets including fields, discoveries, prospects & leads.
- Information on reservoir characteristics, fluid characteristics, volumetrics, reservoir depths and more
- Powerful filtering and analysis tools
- Explore our extensive collection of unstructured data and follow its audit trail back to the source including maps, seismic lines, well logs, infrastructure details