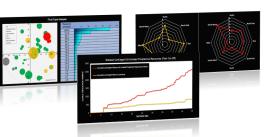

## Area Analysis

- Visualise contingent resource and prospective resource potential for existing or emergent hubs
- Characterise discoveries and prospects by size, distance & fluid properties from the hub

## Regional Understanding

- Compare hub reservoir and hydrocarbon properties with the entire basin
- Visualise area infrastructure and current equity holder positions