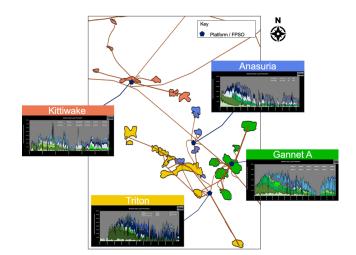

## Regional Understanding

- Compare hub reservoir and hydrocarbon properties with the entire basin
- Visualise area infrastructure and current equity holder positions