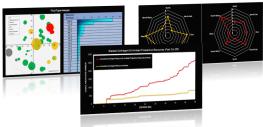

## Area Analysis

- Visualise contingent resource and prospective resource potential for existing or emergent hubs
- Characterise discoveries and prospects by size, distance & fluid properties from the hub

## Regional Understanding

- Compare hub reservoir and hydrocarbon properties with the entire basin
- Visualise area infrastructure and current equity holder positions