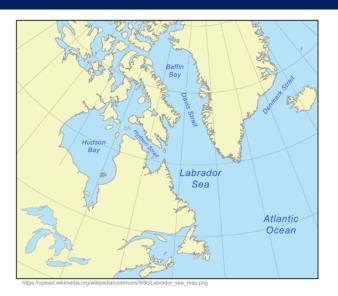

## Includes:

- Data on every field and discovery in Atlantic Canada, along with every well drilled offshore Greenland
- Information on reservoir characteristics, fluid characteristics, volumetrics, reservoir depths and more
- Unstructured data on every field and discovery including maps, seismic lines, well logs, infrastructure details
- Audit trail to source to sense check any data
- Rapid filtering and analysis tools.

## TROVE Atlantic Canada provides:

- A technical analogue database
- Regional understanding including geology, infrastructure and operating companies
- Rapid asset comparison
- Information on basins such as the Jean d'Arc and Scotian Shelf.

TROVE Atlantic Canada offers a fantastic insight into the Atlantic. When twinned with European TROVE databases this provides unrivaled analytical capability across the conjugate margin.

Geological Consultancy Services