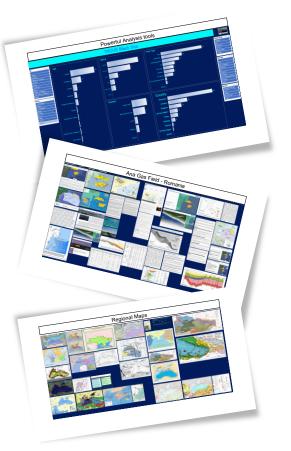

## Includes:

- Detailed structured data on over 150 fields & discoveries
- Information on reservoir characteristics, fluid characteristics, volumetrics, reservoir depths and more
- Unstructured data on each field and discovery including maps, seismic lines, well logs, infrastructure details
- Audit trail allowing sense checking of any datapoint
- Powerful filtering and analysis tools

## TROVE Black Sea provides:

- A technical analogue database
- Regional understanding including geology, infrastructure and operating companies
- Rapid asset comparison

Subsurface

dgeBase