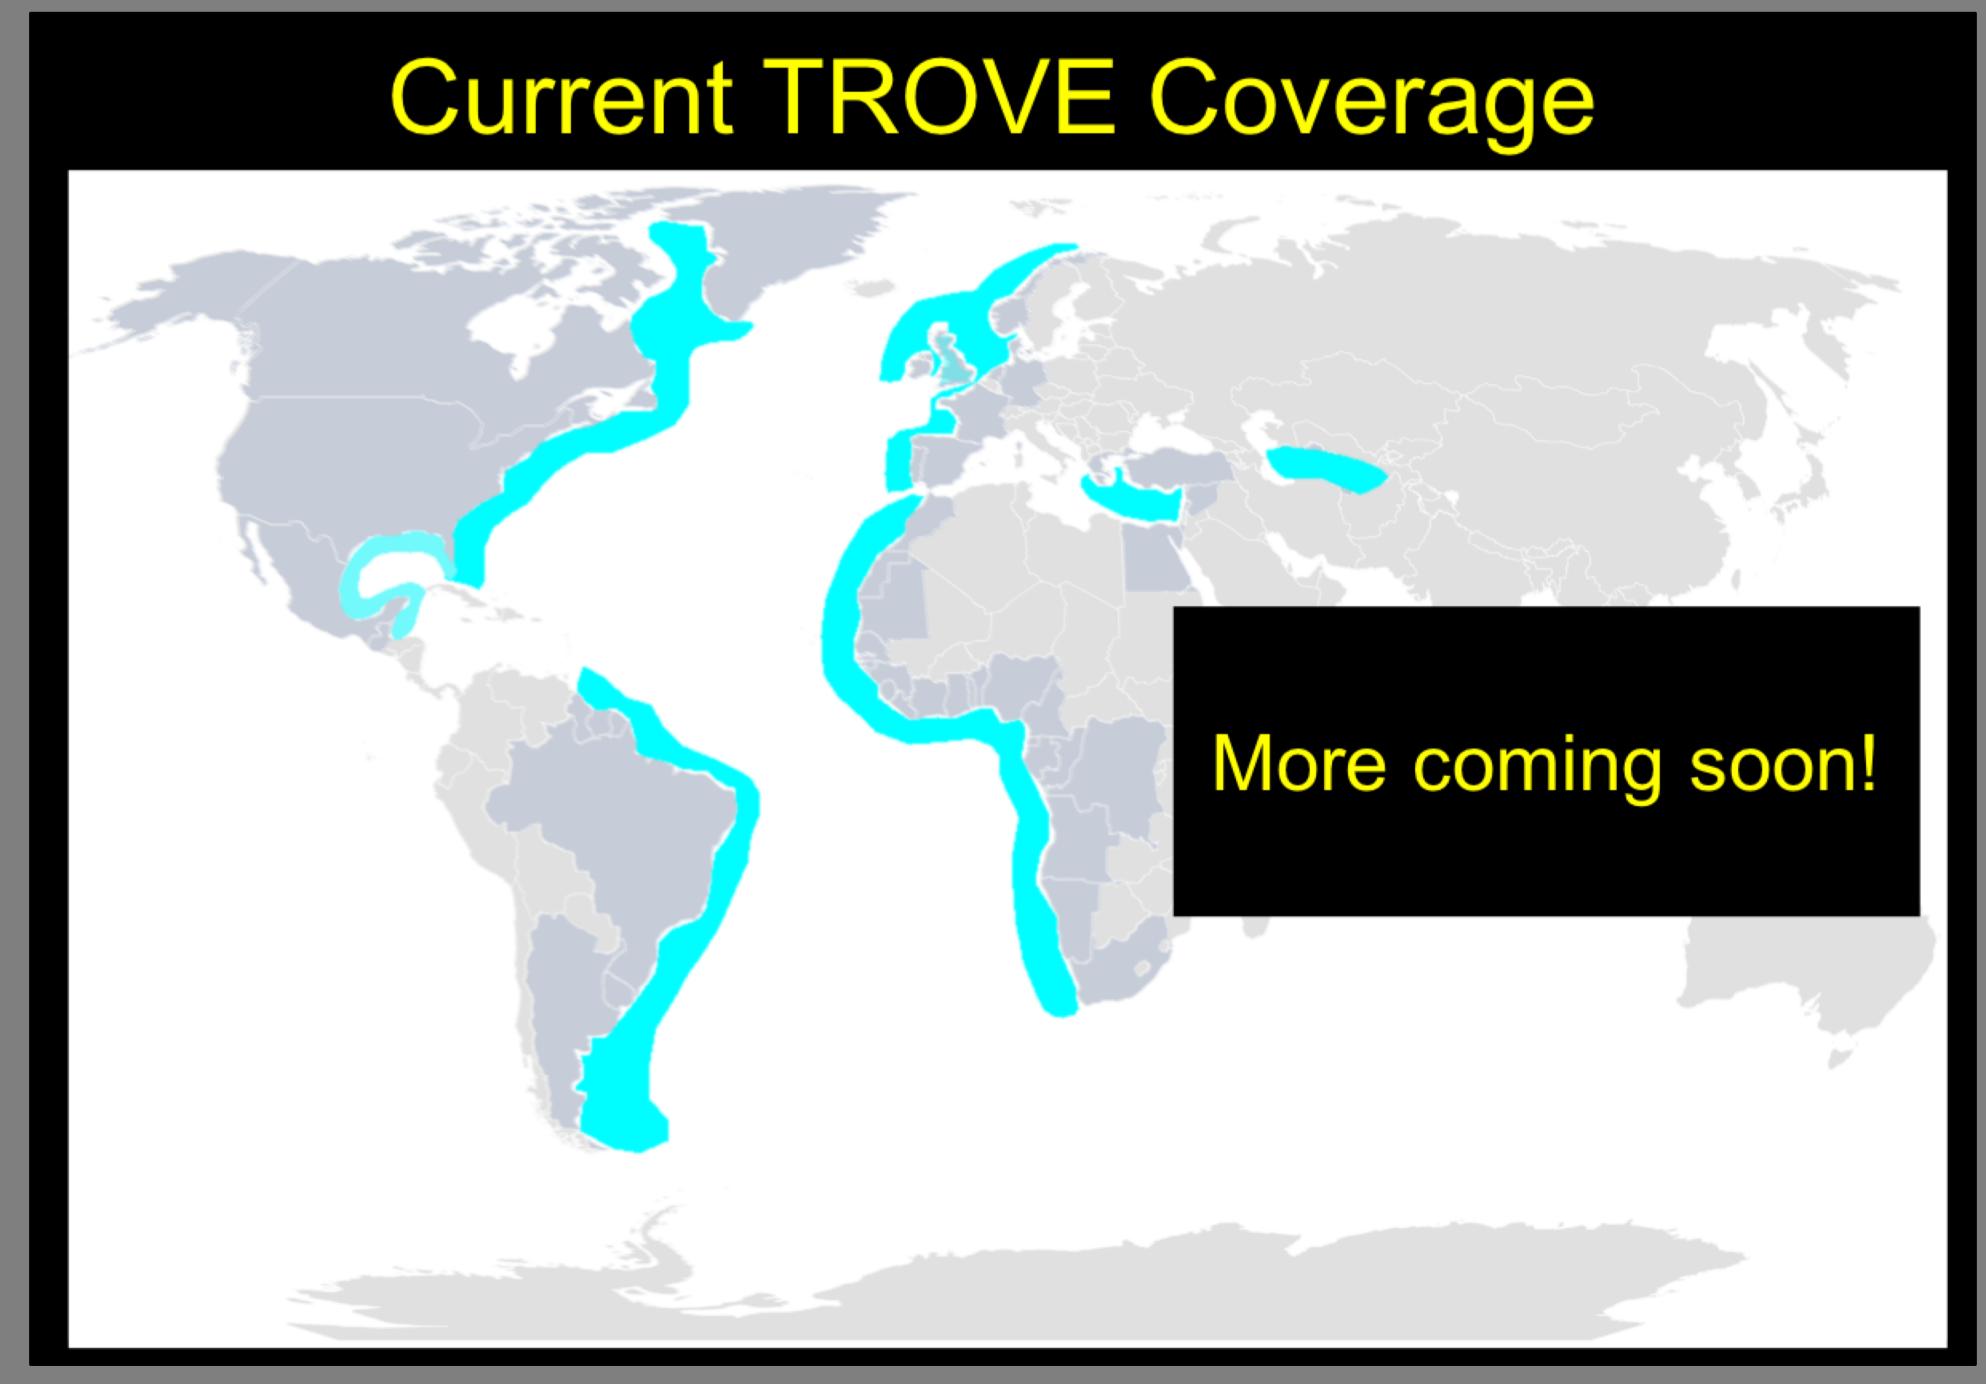

- \* SUBSURFACE DATABASES
- \* RICH GEOTECHNICAL DATA
- \* IN-BUILT ANALYTICAL TOOLS

TROVE Interface – tailored to each database

| Area coverage                | Region                                            | Number of Countries |
|------------------------------|---------------------------------------------------|---------------------|
| UK                           | Outer Moray Firth                                 | 1                   |
| UK                           | NNS, CNS, SNS                                     | 1                   |
| UK, Ireland & Faroe<br>Isles | Atlantic Margin                                   | 3                   |
| UK                           | Irish Sea<br>UK, Isle of Man & Ireland            | 1                   |
| UK                           | Onshore                                           | 1                   |
| Norway                       | North Sea                                         | 1                   |
| Norway                       | Norwegian Sea & Barents<br>Sea                    | 1                   |
| Denmark                      | North Sea                                         | 1                   |
| Germany                      | North Sea                                         | 1                   |
| Netherlands                  | North Sea                                         | 1                   |
| Mediterranean                | Eastern Mediterranean                             | 8                   |
| Atlantic                     | France, Spain & Portugal                          | 3                   |
| Atlantic                     | Offshore N.W. Africa,<br>C.W. Africa, S.W. Africa | 23                  |
| Atlantic                     | Offshore North America                            | 4                   |
| Atlantic                     | Offshore South America                            | 7                   |
| USA                          | Gulf of Mexico, Atlantic                          | 1                   |
| Mexico                       | Onshore, Gulf of Mexico<br>& Caribbean            | 1                   |
| Turkmenistan                 | Caspian Sea                                       | 1                   |
| Europe                       | Gas Storage Europe                                | 27                  |
| MORE IN DEVELOPMENT          |                                                   |                     |