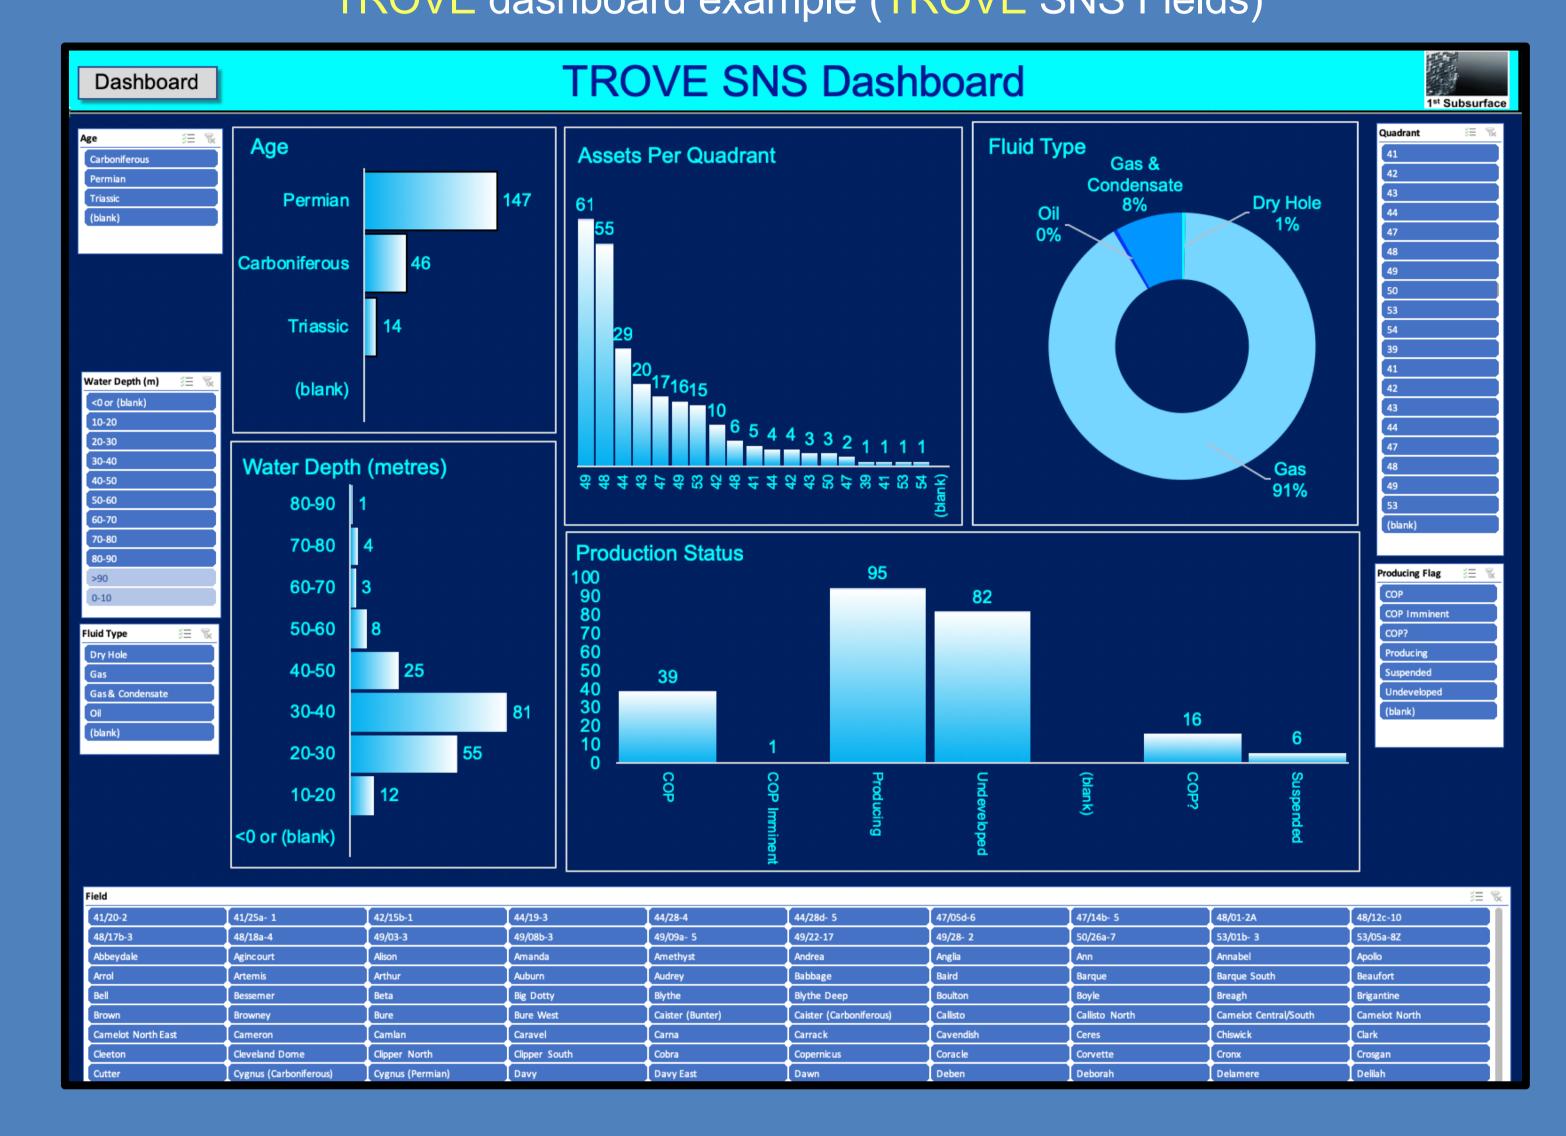

## TROWE Databases

The technical subsurface analogue database featuring all producing fields, discoveries and all open-source prospects & leads in a basin.

TROVE dashboard example (TROVE SNS Fields)

- \* INTUITIVE INTERFACE
- \* AUDITABLE
- \* LEADS, PROSPECTS, DISCOVERIES & FIELDS